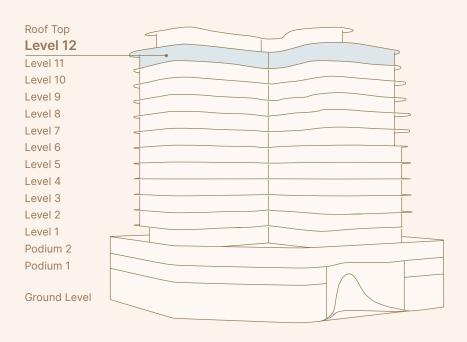

----------|---------------|------------|
| Balcony     | 16.22 SQ M    | 174.59 S   |
| Residential | 91.60 SQ M    | 985.97 S   |
| Area        | Square Meters | Square F   |













#### 3 Bedroom + M Type A





| Area        | Square Meters | Square F   |
|-------------|---------------|------------|
| Residential | 172.90 SQ M   | 1,861.08 S |
| Balcony     | 40.49 SQ M    | 435.83 S   |
| Total       | 213.39 SQ M   | 2,296.91 S |
|             |               |            |













# 1 Bedroom Type B





| 117.48 SQ M   | 1,264.54 S               |
|---------------|--------------------------|
| 45.72 SQ M    | 492.13 S                 |
| 71.76 SQ M    | 772.42 S                 |
| Square Meters | Square F                 |
|               | 71.76 SQ M<br>45.72 SQ M |













### 1 Bedroom Type C



 $\leftarrow$ 



| Total       | 77.45 SQ M    | 833.66 S |
|-------------|---------------|----------|
| Balcony     | 11.07 SQ M    | 119.16 S |
| Residential | 66.38 SQ M    | 714.51 S |
| Area        | Square Meters | Square F |













### 2 Bedroom Type A





| Total       | 126.37 SQ M   | 1,360.24 S |
|-------------|---------------|------------|
| Balcony     | 20.67 SQ M    | 222.49 S   |
| Residential | 105.70 SQ M   | 1,137.75 S |
| Area        | Square Meters | Square F   |















# 1 Bedroom Type A





| Residential<br>Balcony | 64.46 SQ M<br>5.84 SQ M | 693.84 S |
|------------------------|-------------------------|----------|
| Total                  | 70.30 SQ M              | 756.70 S |