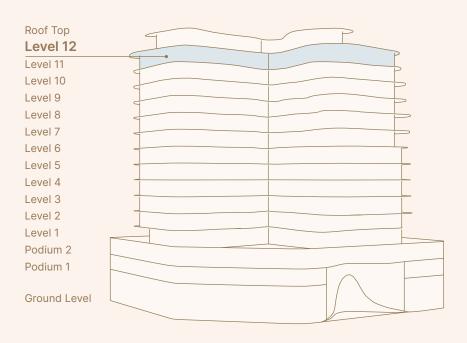

8 SQ M   | 1,264.54 S               |
|---------------|--------------------------|
| 45.72 SQ M    | 492.13 S                 |
| 71.76 SQ M    | 772.42 S                 |
| Square Meters | Square F                 |
|               | 71.76 SQ M<br>45.72 SQ M |













### 1 Bedroom Type C



 $\leftarrow$ 



| Total       | 77.45 SQ M    | 833.66 S |
|-------------|---------------|----------|
| Balcony     | 11.07 SQ M    | 119.16 S |
| Residential | 66.38 SQ M    | 714.51 S |
| Area        | Square Meters | Square F |













### 2 Bedroom Type A





| Total       | 126.37 SQ M   | 1,360.24 S |
|-------------|---------------|------------|
| Balcony     | 20.67 SQ M    | 222.49 S   |
| Residential | 105.70 SQ M   | 1,137.75 S |
| Area        | Square Meters | Square F   |















# 1 Bedroom Type A





| Residential<br>Balcony | 64.46 SQ M<br>5.84 SQ M | 693.84 S |
|------------------------|-------------------------|----------|
| Total                  | 70.30 SQ M              | 756.70 S |