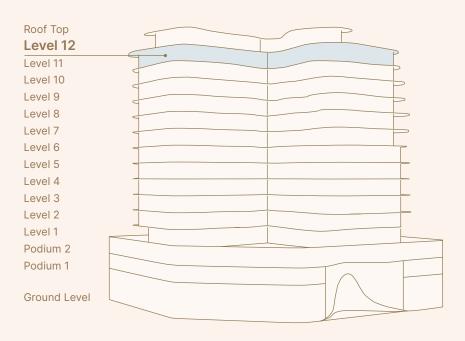

### 2 Bedroom Type D





| Total       | 107.82 SQ M   | 1,160.56 S |
|-------------|---------------|------------|
| Balcony     | 16.22 SQ M    | 174.59 S   |
| Residential | 91.60 SQ M    | 985.97 S   |
| Area        | Square Meters | Square F   |













#### 3 Bedroom + M Type A





| Area        | Square Meters | Square F   |
|-------------|---------------|------------|
| Residential | 172.90 SQ M   | 1,861.08 S |
| Balcony     | 40.49 SQ M    | 435.83 S   |
| Total       | 213.39 SQ M   | 2,296.91 S |
|             |               |            |













# 1 Bedroom Type B





| 117.48 SQ M   | 1,264.54 S               |
|---------------|--------------------------|
| 45.72 SQ M    | 492.13 S                 |
| 71.76 SQ M    | 772.42 S                 |
| Square Meters | Square F                 |
|               | 71.76 SQ M<br>45.72 SQ M |













### 1 Bedroom Type C



 $\leftarrow$ 



| Total       | 77.45 SQ M    | 833.66 S |
|-------------|---------------|----------|
| Balcony     | 11.07 SQ M    | 119.16 S |
| Residential | 66.38 SQ M    | 714.51 S |
| Area        | Square Meters | Square F |













### 2 Bedroom Type A





| Total       | 126.37 SQ M   | 1,360.24 S |
|-------------|---------------|------------|
| Balcony     | 20.67 SQ M    | 222.49 S   |
| Residential | 105.70 SQ M   | 1,137.75 S |
| Area