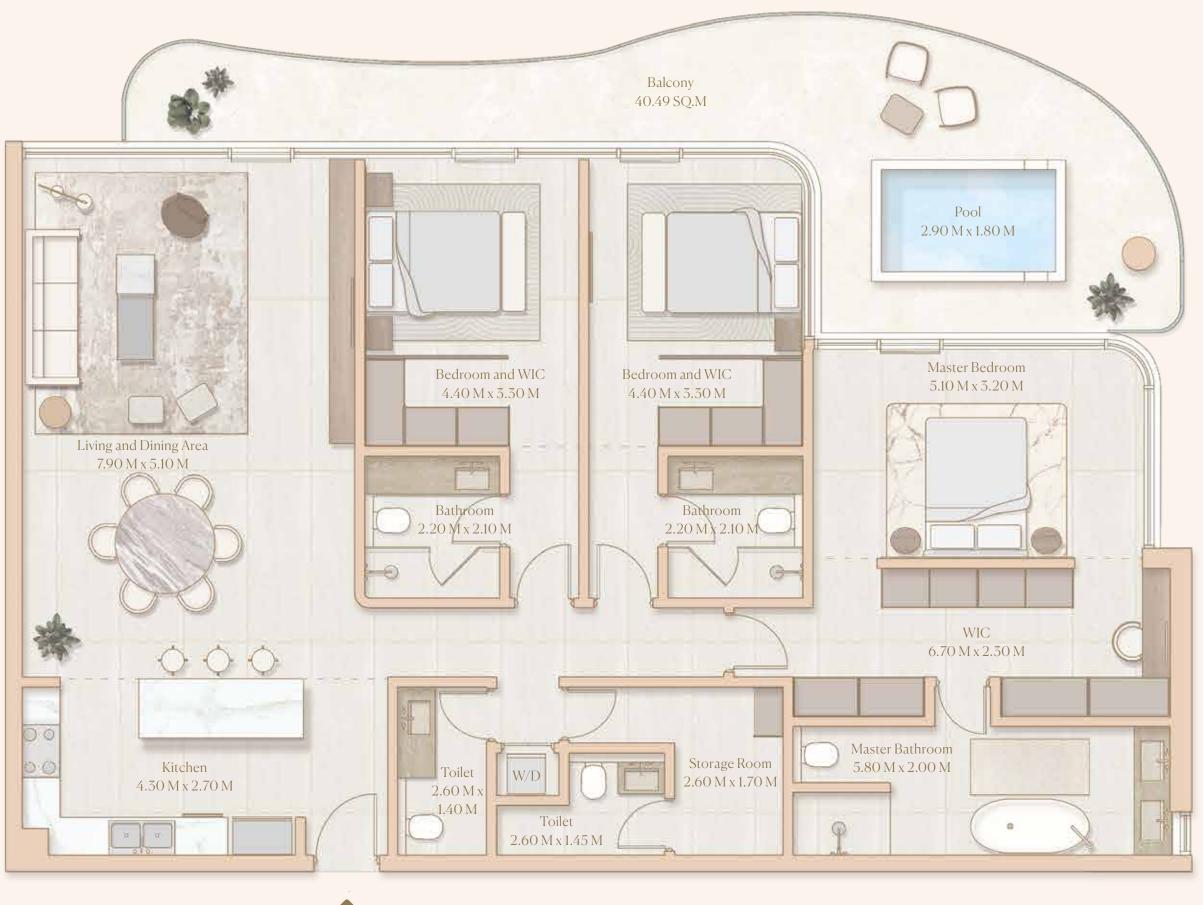

#### 3 Bedroom + M Type A

| Area        | Square Meters | Square F   |
|-------------|---------------|------------|
| Residential | 172.90 SQ M   | 1,861.08 S |
| Balcony     | 40.49 SQ M    | 435.83 S   |
| Total       | 213.39 SQ M   | 2,296.91 S |
|             |               |            |