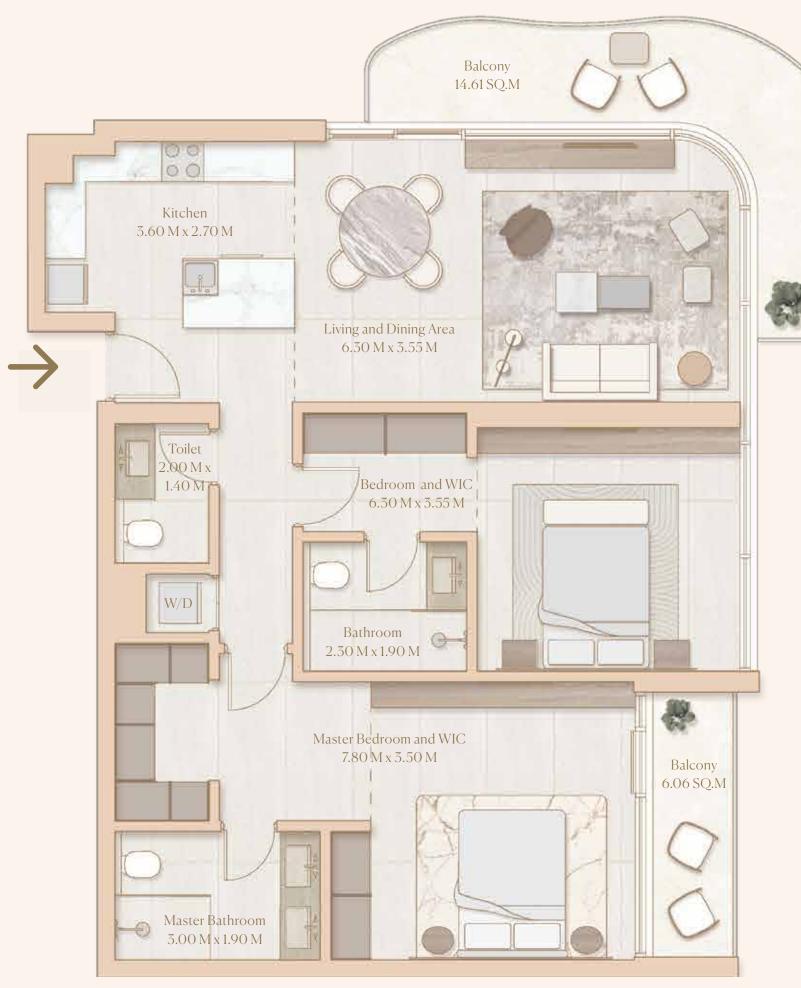

### 1 Bedroom Type C

 $\leftarrow$ 

| Total       | 77.45 SQ M    | 833.66 S |
|-------------|---------------|----------|
| Balcony     | 11.07 SQ M    | 119.16 S |
| Residential | 66.38 SQ M    | 714.51 S |
| Area        | Square Meters | Square F |