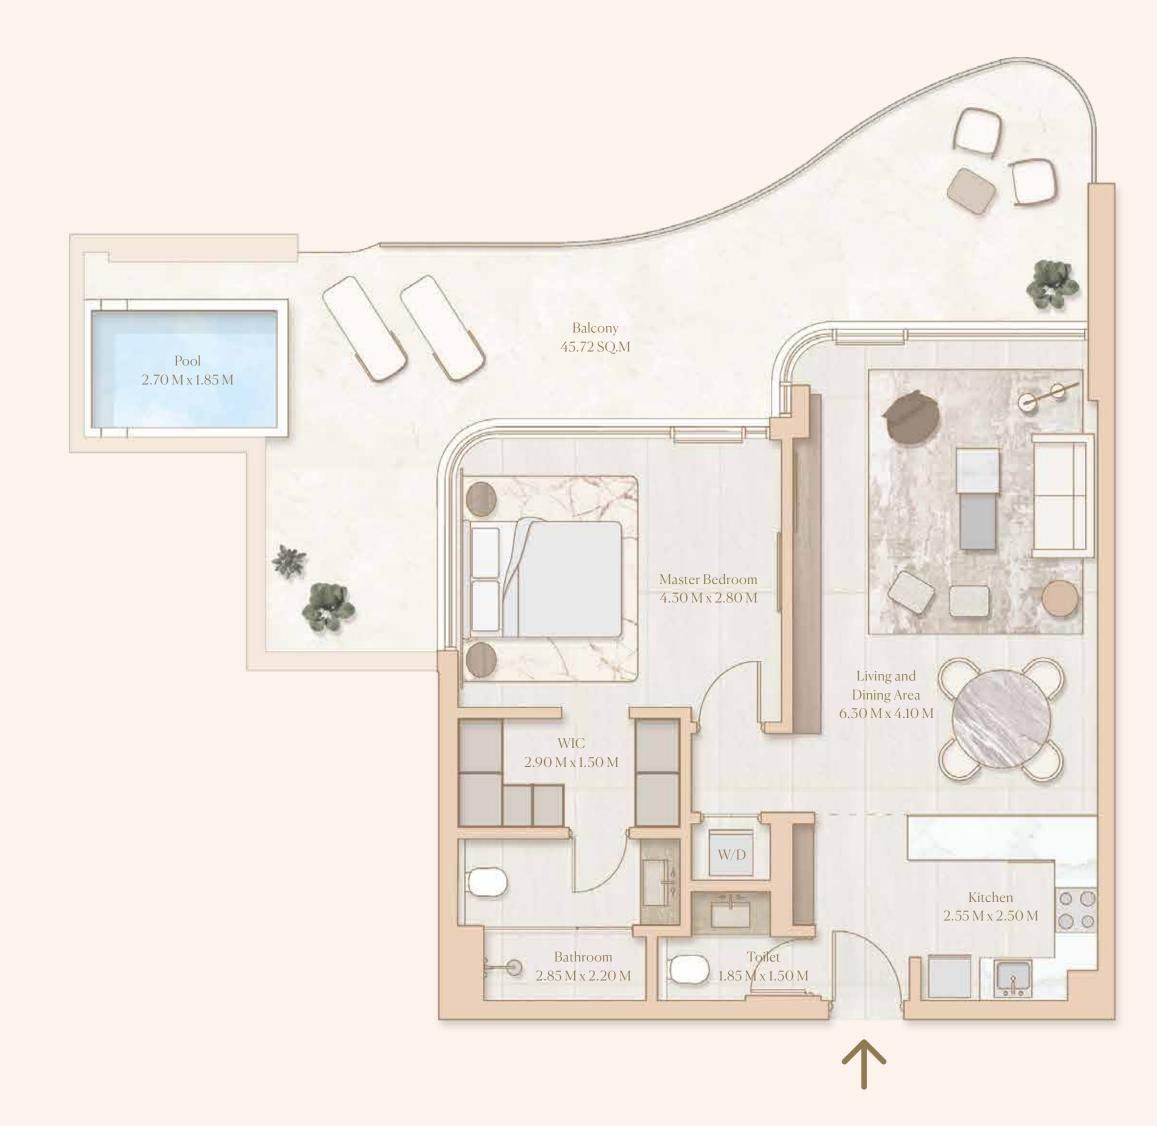

# 1 Bedroom Type B

| 117.48 SQ M   | 1,264.54 S               |
|---------------|--------------------------|
| 45.72 SQ M    | 492.13 S                 |
| 71.76 SQ M    | 772.42 S                 |
| Square Meters | Square F                 |
|               | 71.76 SQ M<br>45.72 SQ M |