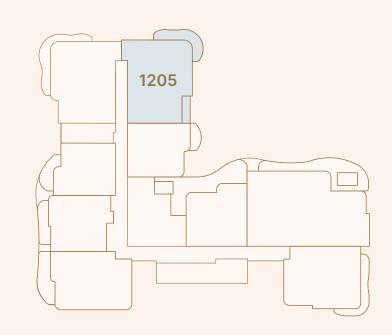

.48 SQ M   | 1,264.54 S               |
|---------------|--------------------------|
| 45.72 SQ M    | 492.13 S                 |
| 71.76 SQ M    | 772.42 S                 |
| Square Meters | Square F                 |
|               | 71.76 SQ M<br>45.72 SQ M |













### 1 Bedroom Type C



 $\leftarrow$ 



| Total       | 77.45 SQ M    | 833.66 S |
|-------------|---------------|----------|
| Balcony     | 11.07 SQ M    | 119.16 S |
| Residential | 66.38 SQ M    | 714.51 S |
| Area        | Square Meters | Square F |













### 2 Bedroom Type A





| Total       | 126.37 SQ M   | 1,360.24 S |
|-------------|---------------|------------|
| Balcony     | 20.67 SQ M    | 222.49 S   |
| Residential | 105.70 SQ M   | 1,137.75 S |
| Area        | Square Meters | Square F   |















# 1 Bedroom Type A





| Residential<br>Balcony | 64.46 SQ M<br>5.84 SQ M | 693.84 S |
|------------------------|-------------------------|----------|
| Total                  | 70.30 SQ M              | 756.70 S |