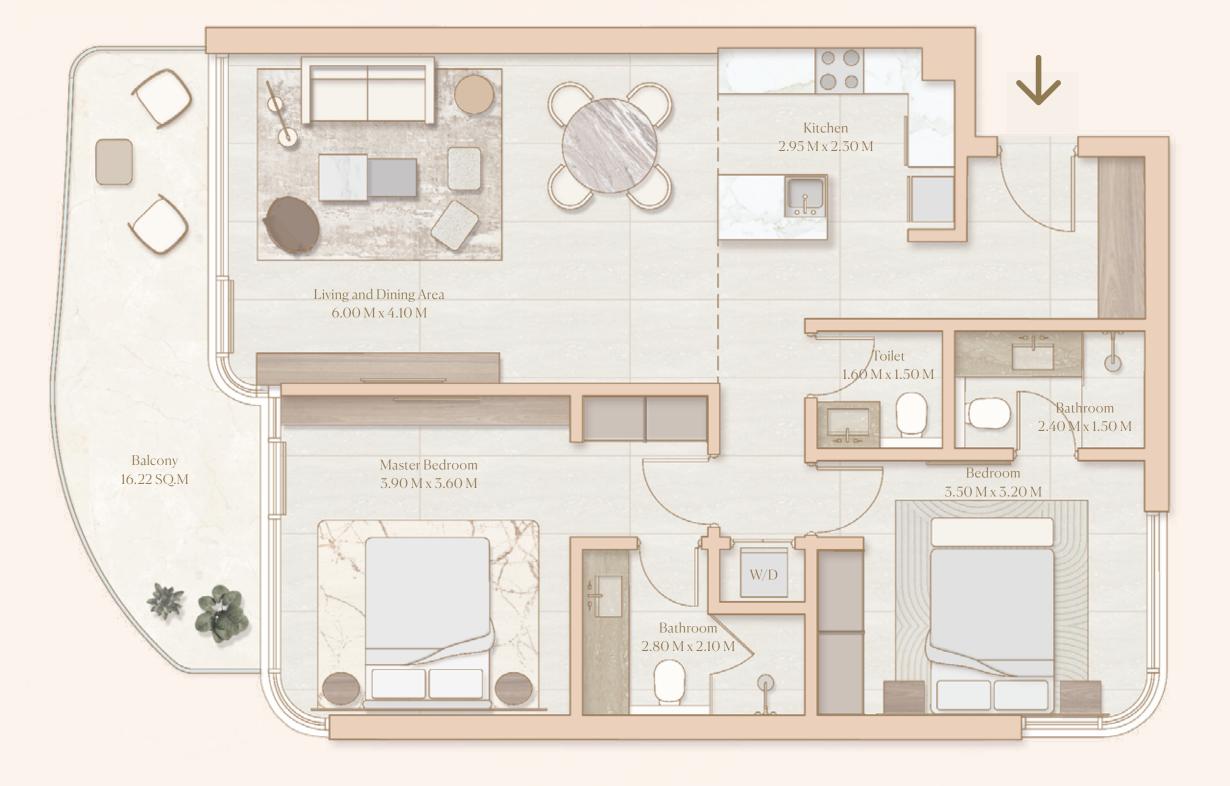

### 2 Bedroom Type D

| Total       | 107.82 SQ M   | 1,160.56 S |
|-------------|---------------|------------|
| Balcony     | 16.22 SQ M    | 174.59 S   |
| Residential | 91.60 SQ M    | 985.97 S   |
| Area        | Square Meters | Square F   |