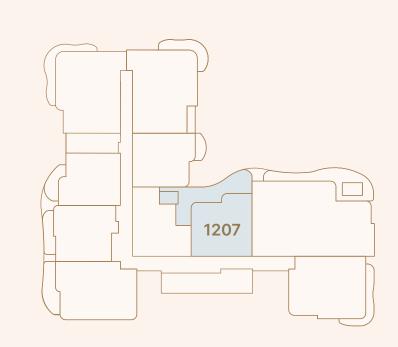

### 2 Bedroom Type D

| Total       | 107.82 SQ M   | 1,160.56 S |
|-------------|---------------|------------|
| Balcony     | 16.22 SQ M    | 174.59 S   |
| Residential | 91.60 SQ M    | 985.97 S   |
| Area        | Square Meters | Square F   |

#### 3 Bedroom + M Type A

| Area        | Square Meters | Square F   |
|-------------|---------------|------------|
| Residential | 172.90 SQ M   | 1,861.08 S |
| Balcony     | 40.49 SQ M    | 435.83 S   |
| Total       | 213.39 SQ M   | 2,296.91 S |
|             |               |            |

# 1 Bedroom Type B

| 117.48 SQ M   | 1,264.54 S               |
|---------------|--------------------------|
| 45.72 SQ M    | 492.13 S                 |
| 71.76 SQ M    | 772.42 S                 |
| Square Meters | Square F                 |
|               | 71.76 SQ M<br>45.72 SQ M |

### 1 Bedroom Type C

 $\leftarrow$ 

| Total       | 77.45 SQ M    | 833.66 S |
|-------------|---------------|----------|
| Balcony     | 11.07 SQ M    | 119.16 S |
| Residential | 66.38 SQ M    | 714.51 S |
| Area        | Square Meters | Square F |

### 2 Bedroom Type A

| Total       | 126.37 SQ M   | 1,360.24 S |
|-------------|---------------|------------|
| Balcony     | 20.67 SQ M    | 222.49 S   |
| Residential | 105.70 SQ M   | 1,137.75 S |
| Area        | Square Meters | Square F   |

# 1 Bedroom Type A

| Residential<br>Balcony | 64.46 SQ M<br>5.84 SQ M | 693.84 S |
|------------------------|-------------------------|----------|
| Total                  | 70.30 SQ M              | 756.70 S |